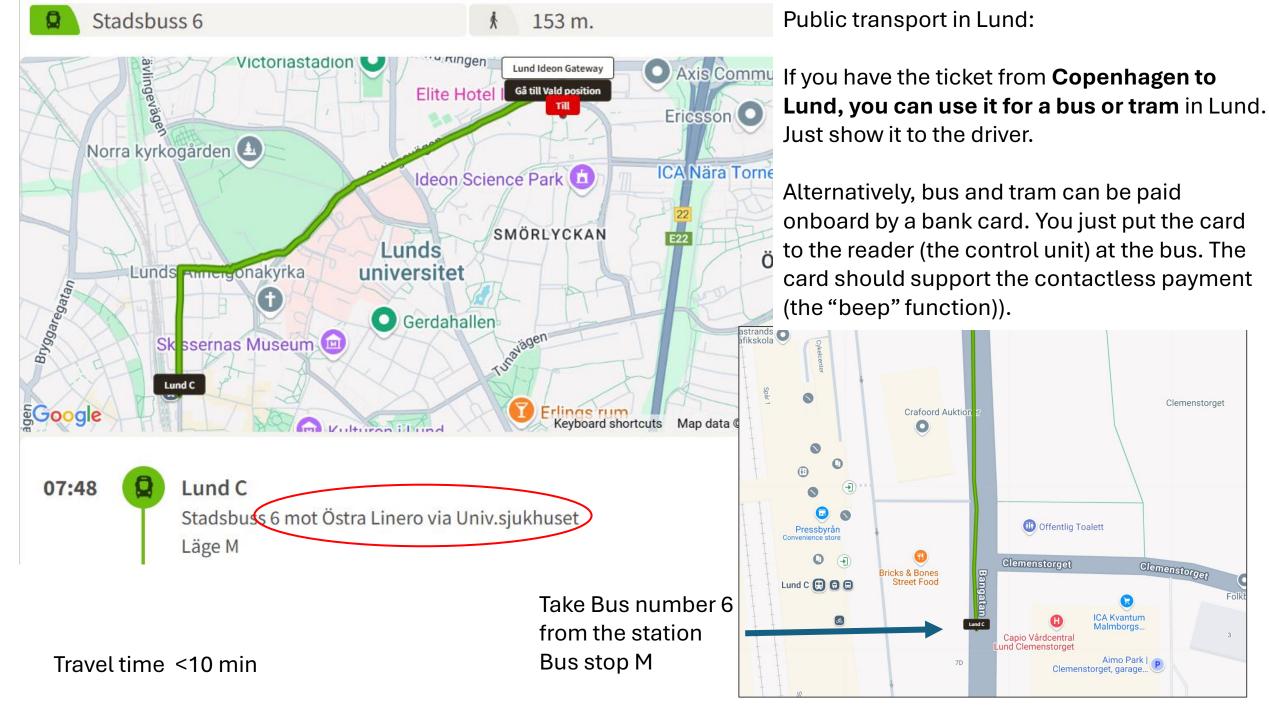

From Kastrup airport take a train to Lund (takes 35 – 40 min) When buying the ticket to Lund in the machine Choose "over the Oresund bridge" (choose right direction, take a train towards Sweden!)

Price is around 180 SEK









Clemenstoraet

Clemenstorget



Locations of the lecture hall (G), poster boards, and the division of Chemical Physics. Kemicentrum Building 4 M-building (not in use by Kemicentrum) Naturvetarvägen Entrance E (floor -1) 14, 223 62 Lund Building 3 Kemicentrum Hall G Ε **Elit Hotel Ideon** Posters, coffee B Building 1 Administration **Chemical Physics** Ester NMR K/B W Library Administration Building 5 Entrance B Entrance C Building 2 Entrance A Tramway Ivan Scheblykin Mobile phone/WhatsApp: +46 734 16 74 54