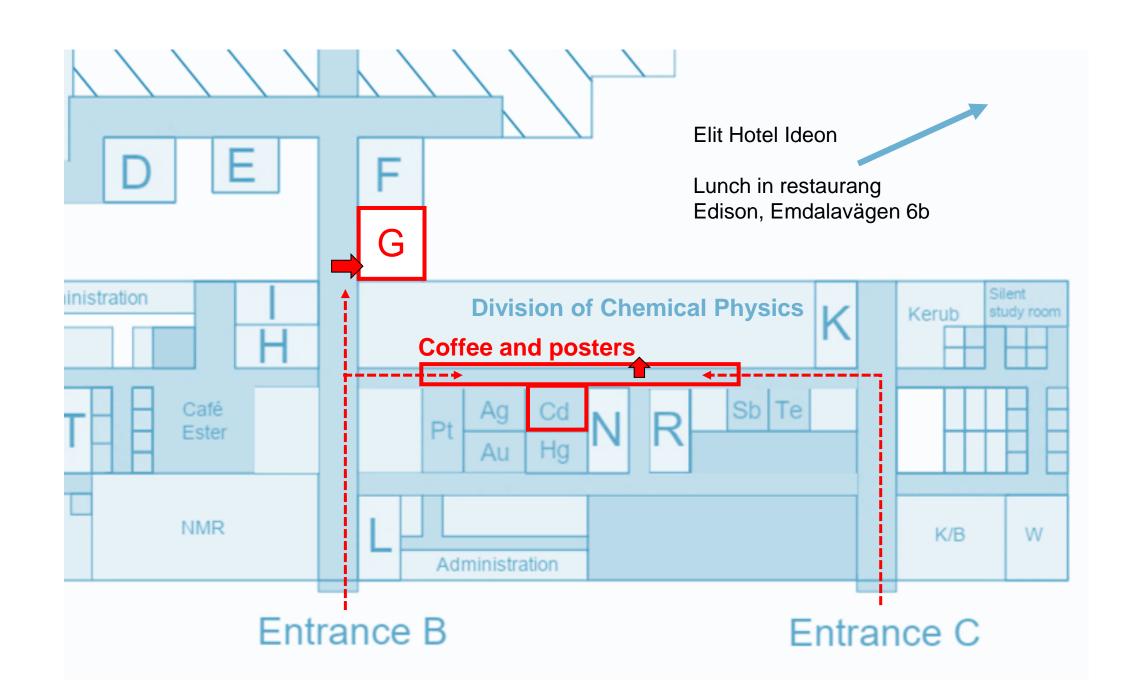

Clemenstoraet

Clemenstorget

Locations of the lecture hall (G), poster boards, and the division of Chemical Physics. Kemicentrum Building 4 M-building (not in use by Kemicentrum) Naturvetarvägen Entrance E (floor -1) 14, 223 62 Lund Building 3 Kemicentrum Hall G Ε **Elit Hotel Ideon** Posters, coffee B Building 1 Administration **Chemical Physics** Ester NMR K/B W Library Administration Building 5 Entrance B Entrance C Building 2 Entrance A Tramway Ivan Scheblykin Mobile phone/WhatsApp: +46 734 16 74 54