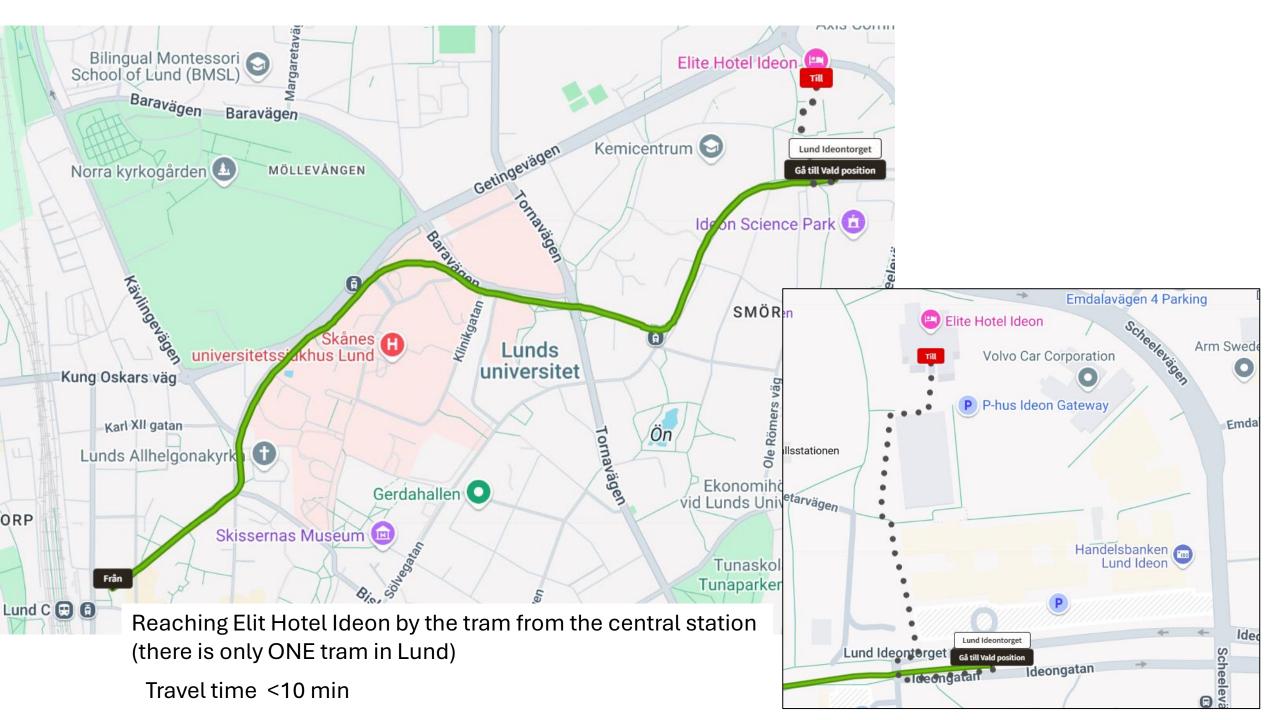

From Kastrup airport take a train to Lund (takes 35 – 40 min) When buying the ticket to Lund in the machine Choose "over the Oresund bridge" (choose right direction, take a train towards Sweden!)

Price is around 180 SEK