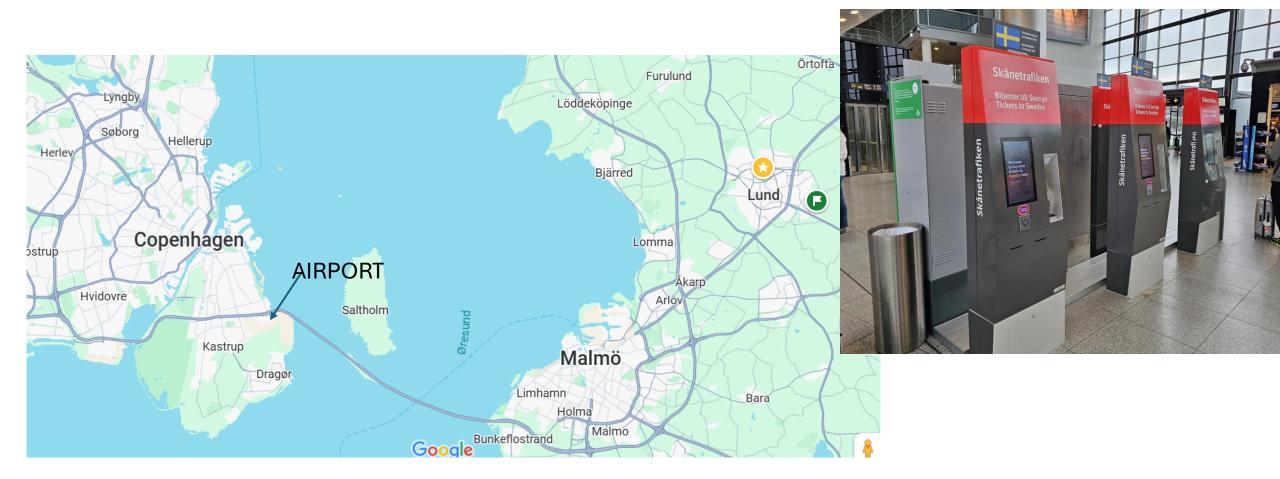

From Kastrup airport take a train to Lund (takes 35 – 40 min) When buying the ticket to Lund in the machine Choose "over the Oresund bridge" (choose right direction, take a train towards Sweden!)

Price is around 180 SEK